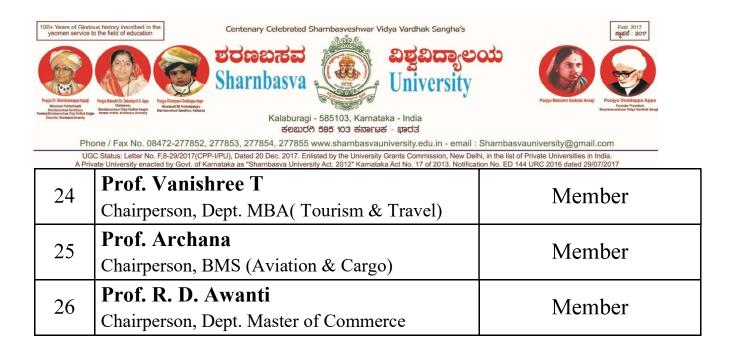

Bidve</b> M.Sc., Ph.D.,:<br>Registrar :                             | Member Secretary |
| 5.   | <b>Dr. Basavaraj Mathpati</b> M.Tech., Ph.D.,<br>Registrar (Evaluation):                | Member           |
| 6.   | Dr. Lakshmi Patil Maka M.Tech., Ph.D.,<br>Dean                                          | Member           |
| 7    | <b>Prof. Kiran Maka</b> M.Tech., (Ph.D.), Finance officer                               | Member           |
| 8    | <b>Dr. S. H. Honnalli</b><br>Dean, Faculty of Business Studies                          | Member           |
| 9    | <b>Dr. Shivakumar Jawalgi</b><br>Dean, Faculty of Engineering and Technology<br>(Co-Ed) | Member           |
| 10   | <b>Sri T. Shivanandan</b><br>Dean, Faculty of Journalism                                | Member           |





## ACADEMIC COUNCIL EXTERNAL MEMBERS

| 1. | <b>Shri. Shashil G. Namoshi</b><br>MLC, Former President, HKE Society                                        | Member |
|----|--------------------------------------------------------------------------------------------------------------|--------|
| 2. | <b>Shri B G Patil</b><br>MLC, President SB Patil Group of Institutions                                       | Member |
| 3. | <b>Sri Basavaraj Bhimalli</b><br>Former President, HKE Society                                               | Member |
| 4. | <b>Dr. Bhimashankar Bilgundi</b><br>President HKE Society and MD, Kaurna Toyota<br>Motors                    | Member |
| 5. | <b>Dr. Suryakanth Patil</b><br>Former Vice-President, HKE Society                                            | Member