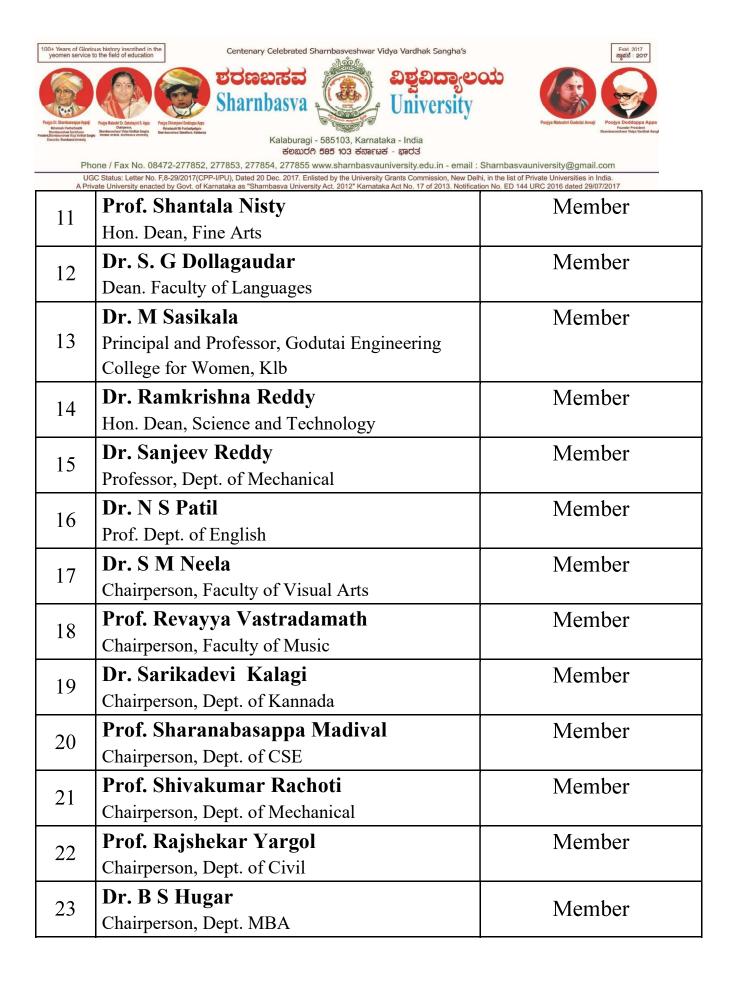

## **Academic Council**

| S No | NAME                                                                                    | DESIGNATION      |
|------|-----------------------------------------------------------------------------------------|------------------|
| 1.   | <b>Dr. Niranjan V. Nisty</b> MD, Ph.D., Vice-Chancellor                                 | Chairperson      |
| 2.   | <b>Sri. N. S. Devarkal</b> B.Sc., M.A., LL.B.,<br>Pro Vice-Chancellor:                  | Member           |
| 3.   | <b>Dr. V. D. Mytri</b> M.Tech., Ph.D.,<br>Pro Vice-Chancellor :                         | Member           |
| 4.   | <b>Dr. Anilkumar G. Bidve</b> M.Sc., Ph.D.,:<br>Registrar :                             | Member Secretary |
| 5.   | <b>Dr. Basavaraj Mathpati</b> M.Tech., Ph.D.,<br>Registrar (Evaluation):                | Member           |
| 6.   | Dr. Lakshmi Patil Maka M.Tech., Ph.D.,<br>Dean                                          | Member           |
| 7    | <b>Prof. Kiran Maka</b> M.Tech., (Ph.D.), Finance officer                               | Member           |
| 8    | <b>Dr. S. H. Honnalli</b><br>Dean, Faculty of Business Studies                          | Member           |
| 9    | <b>Dr. Shivakumar Jawalgi</b><br>Dean, Faculty of Engineering and Technology<br>(Co-Ed) | Member           |
| 10   | <b>Sri T. Shivanandan</b><br>Dean, Faculty of Journalism                                | Member           |

## ACADEMIC COUNCIL EXTERNAL MEMBERS

| 1. | <b>Shri. Shashil G. Namoshi</b><br>MLC, Former President, HKE Society                                        | Member |
|----|--------------------------------------------------------------------------------------------------------------|--------|
| 2. | <b>Shri B G Patil</b><br>MLC, President SB Patil Group of Institutions                                       | Member |
| 3. | <b>Sri Basavaraj Bhimalli</b><br>Former President, HKE Society                                               | Member |
| 4. | <b>Dr. Bhimashankar Bilgundi</b><br>President HKE Society and MD, Kaurna Toyota<br>Motors                    | Member |
| 5. | <b>Dr. Suryakanth Patil</b><br>Former Vice-President, HKE Society                                            | Member |
| 6. | <b>Dr. Mallikarjun Nisty</b><br>Professor, American International Institute of<br>Medical Sciences, Udaipur  | Member |
| 7  | <b>Dr. Gangambika M Nisty</b><br>Professor, American International Institute of<br>Medical Sciences, Udaipur | Member |

| yeomen service | August history inscribed in the field of education Centenary Celebrated Sharnbasveshwar Vidya Vardhak Sangha's   Image: August State | Pogya Matsahi Gootsi Ana Pogya Doddigana Ana   Pogya Matsahi Gootsi Ana Pogya Doddigana Ana   Sharnbasvauniversity@gmail.com |  |
|----------------|--------------------------------------------------------------------------------------------------------------------------------------------------------------------------------------------------------------------------------------------------------------------------------------------------------------------------------------------------------------------------------------------------------------------------------------------------------------------------------------------------------------------------------------------------------------------------------------------------------------------------------------------------------------------------------------------------------------------------------------------------------------------------------------------------------------------------------------------------------------------------------------------------------------------------------------------------------------------------------------------------------------------------------------------------------------------------------------------------------------------------------------------------------------------------------------------------------------------------------------------------------------------------------------------------------------------------------------------------------------------------------------------------------------------------------------------------------------------------------------------------------------------------------------------------------------------------------------------------------------------------------------------------------------------------------------------------------------------------------------------------------------------------------------------------------------------------------------------------------------------------------------------------------------------------------------------------------------------------------------------------------------------------------------------------|------------------------------------------------------------------------------------------------------------------------------|--|
| A Pri          | vate University enacted by Govt. of Karnataka as "Sharnbasva University Act. 2012" Karnataka Act No. 17 of 2013. Notificat                                                                                                                                                                                                                                                                                                                                                                                                                                                                                                                                                                                                                                                                                                                                                                                                                                                                                                                                                                                                                                                                                                                                                                                                                                                                                                                                                                                                                                                                                                                                                                                                                                                                                                                                                                                                                                                                                                                       | tion No. ED 144 URC 2016 dated 29/07/2017                                                                                    |  |
| 8              | <b>Dr. Uma B Deshmukh</b><br>Associate Professor & HOD Gynecology<br>Bidar Institute of Medical Sciences, Bidar                                                                                                                                                                                                                                                                                                                                                                                                                                                                                                                                                                                                                                                                                                                                                                                                                                                                                                                                                                                                                                                                                                                                                                                                                                                                                                                                                                                                                                                                                                                                                                                                                                                                                                                                                                                                                                                                                                                                  | Member                                                                                                                       |  |
|                | Dr. Shivkumar Patil Udchan                                                                                                                                                                                                                                                                                                                                                                                                                                                                                                                                                                                                                                                                                                                                                                                                                                                                                                                                                                                                                                                                                                                                                                                                                                                                                                                                                                                                                                                                                                                                                                                                                                                                                                                                                                                                                                                                                                                                                                                                                       |                                                                                                                              |  |
| 9              | Retd. Construction Engineer, HKE Society                                                                                                                                                                                                                                                                                                                                                                                                                                                                                                                                                                                                                                                                                                                                                                                                                                                                                                                                                                                                                                                                                                                                                                                                                                                                                                                                                                                                                                                                                                                                                                                                                                                                                                                                                                                                                                                                                                                                                                                                         | Member                                                                                                                       |  |
| 10             | <b>Dr. Prakash M. Birdar</b><br>Former Professor, MRMC Kalaburagi                                                                                                                                                                                                                                                                                                                                                                                                                                                                                                                                                                                                                                                                                                                                                                                                                                                                                                                                                                                                                                                                                                                                                                                                                                                                                                                                                                                                                                                                                                                                                                                                                                                                                                                                                                                                                                                                                                                                                                                | Member                                                                                                                       |  |
| 11             | <b>Dr. Vikram Reddy</b><br>Chairman and MD, United Hospital Kalaburagi                                                                                                                                                                                                                                                                                                                                                                                                                                                                                                                                                                                                                                                                                                                                                                                                                                                                                                                                                                                                                                                                                                                                                                                                                                                                                                                                                                                                                                                                                                                                                                                                                                                                                                                                                                                                                                                                                                                                                                           | Member                                                                                                                       |  |
| 12             | <b>Dr. Veena Reddy</b><br>Director, United Hospital Kalaburagi                                                                                                                                                                                                                                                                                                                                                                                                                                                                                                                                                                                                                                                                                                                                                                                                                                                                                                                                                                                                                                                                                                                                                                                                                                                                                                                                                                                                                                                                                                                                                                                                                                                                                                                                                                                                                                                                                                                                                                                   | Member                                                                                                                       |  |
|                | Dr. Manjunath Doshetty                                                                                                                                                                                                                                                                                                                                                                                                                                                                                                                                                                                                                                                                                                                                                                                                                                                                                                                                                                                                                                                                                                                                                                                                                                                                                                                                                                                                                                                                                                                                                                                                                                                                                                                                                                                                                                                                                                                                                                                                                           |                                                                                                                              |  |
| 13             | Nephrologist and MD Chirayu Hospital<br>Kalaburagi                                                                                                                                                                                                                                                                                                                                                                                                                                                                                                                                                                                                                                                                                                                                                                                                                                                                                                                                                                                                                                                                                                                                                                                                                                                                                                                                                                                                                                                                                                                                                                                                                                                                                                                                                                                                                                                                                                                                                                                               | Member                                                                                                                       |  |
|                | Dr. Allambrabhu G                                                                                                                                                                                                                                                                                                                                                                                                                                                                                                                                                                                                                                                                                                                                                                                                                                                                                                                                                                                                                                                                                                                                                                                                                                                                                                                                                                                                                                                                                                                                                                                                                                                                                                                                                                                                                                                                                                                                                                                                                                |                                                                                                                              |  |
| 14             | Principal, Shri Hingulambica Ayurvedic Medical<br>College, Senate Member RGUHS                                                                                                                                                                                                                                                                                                                                                                                                                                                                                                                                                                                                                                                                                                                                                                                                                                                                                                                                                                                                                                                                                                                                                                                                                                                                                                                                                                                                                                                                                                                                                                                                                                                                                                                                                                                                                                                                                                                                                                   | Member                                                                                                                       |  |
|                | Dr. S. S. Patil                                                                                                                                                                                                                                                                                                                                                                                                                                                                                                                                                                                                                                                                                                                                                                                                                                                                                                                                                                                                                                                                                                                                                                                                                                                                                                                                                                                                                                                                                                                                                                                                                                                                                                                                                                                                                                                                                                                                                                                                                                  |                                                                                                                              |  |
| 15             | Professor, HOD, Sathya Sai Homeopathic                                                                                                                                                                                                                                                                                                                                                                                                                                                                                                                                                                                                                                                                                                                                                                                                                                                                                                                                                                                                                                                                                                                                                                                                                                                                                                                                                                                                                                                                                                                                                                                                                                                                                                                                                                                                                                                                                                                                                                                                           | Member                                                                                                                       |  |
|                | Medical College, Dharwad                                                                                                                                                                                                                                                                                                                                                                                                                                                                                                                                                                                                                                                                                                                                                                                                                                                                                                                                                                                                                                                                                                                                                                                                                                                                                                                                                                                                                                                                                                                                                                                                                                                                                                                                                                                                                                                                                                                                                                                                                         |                                                                                                                              |  |
| 16             | <b>Dr. Ramesh Angadi</b><br>Former HOD Dept of MBA, GUK                                                                                                                                                                                                                                                                                                                                                                                                                                                                                                                                                                                                                                                                                                                                                                                                                                                                                                                                                                                                                                                                                                                                                                                                                                                                                                                                                                                                                                                                                                                                                                                                                                                                                                                                                                                                                                                                                                                                                                                          | Member                                                                                                                       |  |
| 17             | <b>Dr. Trimbak Biradar</b><br>Professor, Sharanbasveshwar College of Science                                                                                                                                                                                                                                                                                                                                                                                                                                                                                                                                                                                                                                                                                                                                                                                                                                                                                                                                                                                                                                                                                                                                                                                                                                                                                                                                                                                                                                                                                                                                                                                                                                                                                                                                                                                                                                                                                                                                                                     | Member                                                                                                                       |  |
| 18             | <b>Dr. Seema Patil</b><br>Professor, Godutai Doddappa Appa College                                                                                                                                                                                                                                                                                                                                                                                                                                                                                                                                                                                                                                                                                                                                                                                                                                                                                                                                                                                                                                                                                                                                                                                                                                                                                                                                                                                                                                                                                                                                                                                                                                                                                                                                                                                                                                                                                                                                                                               | Member                                                                                                                       |  |